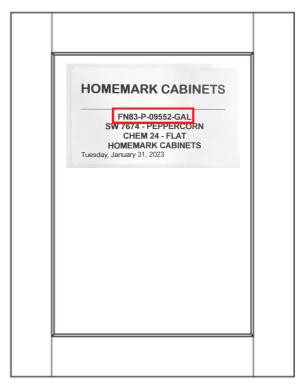

### Process/terms:

- Complete and submit this color match sample order form to customerservice@homemarkcabinets.com.
- Samples are produced based on finish selection. Sample will be shipped to the ship to address notated on the form.
- Dealer and/or customer will review to ensure color meets expectations. HomeMark Cabinets retains a master sample for the production order.
- Additional color samples require a new sample order.
- Color match sample orders are non-returnable and non-refundable.
- When placing a cabinet order, reference the "FN sample order number" located on the back of the sample door and submit a signed HomeMark Cabinets Custom Finish Agreement form.